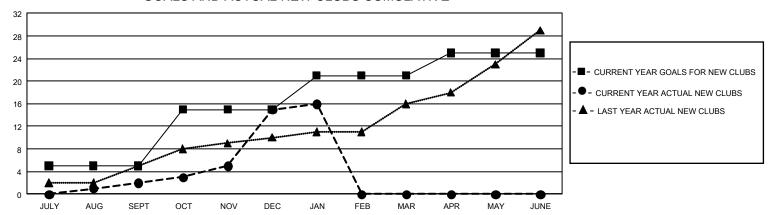

## GMT Constitutional Area 3, Group A

**GMT**: OPEN

REPORT DOES NOT INCLUDE CLUBS IN UNDISTRICTED AREAS.

| Clubs         |               |             |               | Members               |                        |                         |                                                    |  |
|---------------|---------------|-------------|---------------|-----------------------|------------------------|-------------------------|----------------------------------------------------|--|
|               | RESULTS FOR   | R 2019-2020 |               | RESULTS FOR 2019-2020 |                        |                         |                                                    |  |
| QUARTER       | NEW CLUB GOAL | NEW CLUBS   | DROPPED CLUBS | QUARTER MEM           | BER GROWTH NET<br>GOAL | MEMBER GROWTH<br>ACTUAL | DROPPED<br>MEMBERS ACTUAL<br>(including transfers) |  |
| JULY/AUG/SEPT | 15            | 2           | 2             | JULY/AUG/SEPT         | 903                    | 505                     | 338                                                |  |
| OCT/NOV/DEC   | 30            | 13          | 16            | OCT/NOV/DEC           | 894                    | 507                     | 1,047                                              |  |
| JAN/FEB/MAR   | 18            | 1           | 3             | JAN/FEB/MAR           | 834                    | 171                     | 117                                                |  |
| APR/MAY/JUNE  | 12            | 0           | 0             | APR/MAY/JUNE          | 600                    | 0                       | 0                                                  |  |

## GOALS AND ACTUAL NEW CLUBS CUMULATIVE