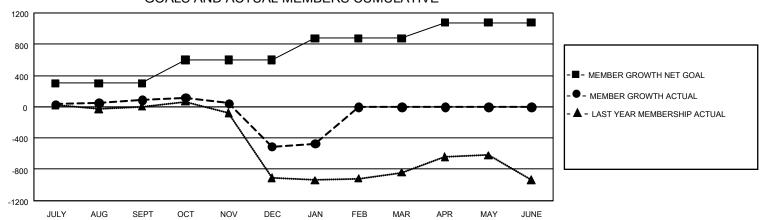

## GMT Constitutional Area 3, Group A

**GMT**: OPEN

REPORT DOES NOT INCLUDE CLUBS IN UNDISTRICTED AREAS.

| Clubs         |               |             |               | Members               |                        |                         |                                                    |  |
|---------------|---------------|-------------|---------------|-----------------------|------------------------|-------------------------|----------------------------------------------------|--|
|               | RESULTS FOR   | R 2019-2020 |               | RESULTS FOR 2019-2020 |                        |                         |                                                    |  |
| QUARTER       | NEW CLUB GOAL | NEW CLUBS   | DROPPED CLUBS | QUARTER MEM           | BER GROWTH NET<br>GOAL | MEMBER GROWTH<br>ACTUAL | DROPPED<br>MEMBERS ACTUAL<br>(including transfers) |  |
| JULY/AUG/SEPT | 15            | 2           | 2             | JULY/AUG/SEPT         | 903                    | 505                     | 338                                                |  |
| OCT/NOV/DEC   | 30            | 13          | 16            | OCT/NOV/DEC           | 894                    | 507                     | 1,047                                              |  |
| JAN/FEB/MAR   | 18            | 1           | 3             | JAN/FEB/MAR           | 834                    | 171                     | 117                                                |  |
| APR/MAY/JUNE  | 12            | 0           | 0             | APR/MAY/JUNE          | 600                    | 0                       | 0                                                  |  |

## GOALS AND ACTUAL MEMBERS CUMULATIVE

| DROPPED CLUBS: 21  |       | 234 CLUBS OF 522 ADDED 1 OR MORE<br>NEW MEMBERS | GENDER DISTRIBUTION             |                |       |
|--------------------|-------|-------------------------------------------------|---------------------------------|----------------|-------|
|                    |       | NEW MEMBERS                                     | MALE 6,121 (54.289              |                |       |
|                    |       |                                                 | FEMALE                          | 5,156 (45.72%) |       |
| DROPPED MEMBERS    |       |                                                 |                                 |                |       |
| DECEASED           | 49    | CLICK HERE FOR CUMULATIVE                       | TOTAL FAMILY UNIT MEMBERS       |                | 3,930 |
| CLUB CANCELLED 407 |       | MEMBERSHIP DATA                                 |                                 |                |       |
| OTHER              | 1,044 | _                                               | FAMILY MEMBERS PAYING HALF DUES |                | 2,322 |
| TOTAL              | 1,500 |                                                 |                                 |                |       |